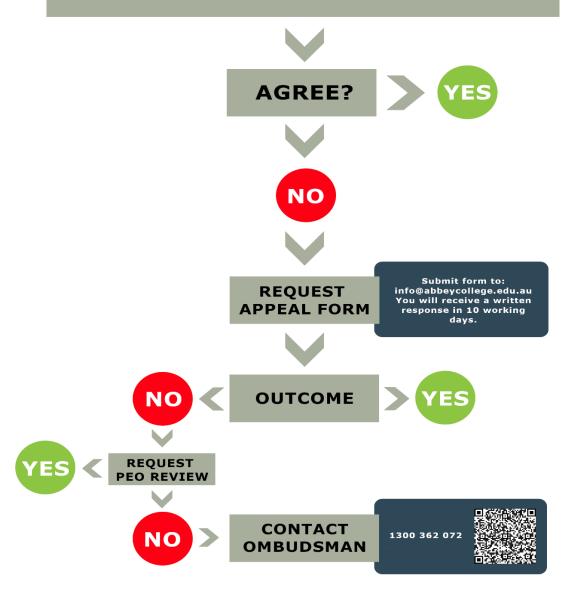

## APPEAL PROCEDURE

YOU ARE NOTIFED BY ABBEY OF A DECISION IN RELATION TO AN APPLICATION, REQUEST OR COMPLAINT.

FORM/DOCUMENT:

UPDATED: August 2023, Version No. 6 Page 1 of 1